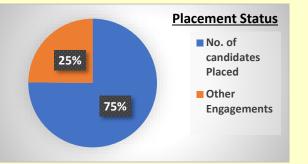

## **Placement Status:**

| S.<br>No. | Course                                                                                | Target | No. of<br>candidates<br>Trained | No. of<br>candidates<br>Placed |
|-----------|---------------------------------------------------------------------------------------|--------|---------------------------------|--------------------------------|
| 1.        | Welding Technology (Assistant Manual Metal AC<br>Welder)                              | 50     | 53                              | 36                             |
| 2.        | Refrigeration & Air Conditioner Technician                                            | 75     | 76                              | 58                             |
| 3.        | Auto Service Technician (2 & 3 Wheeler)                                               | 50     | 50                              | 49                             |
| 4.        | Auto Service Technician Level 3 (Four Wheelers)                                       | 75     | 75                              | 46                             |
| 5.        | Tractor Mechanic (Repair & Maintenance)                                               | 25     | 26                              | 18                             |
| 6.        | Data Entry Operator cum Office Executive (Domestic data Entry Operator)               | 200    | 204                             | 133                            |
| 7.        | Solar PV Installer (Suryamitra)                                                       | 50     | 51                              | 31                             |
| 8.        | Electrician (Electrical Technician & Junior Mechanic Elec / Electronics/ Instruments) | 100    | 101                             | 69                             |
| 9.        | Machinist (CNC Operator – Vertical Machining<br>Centre)                               | 200    | 204                             | 154                            |
| 10.       | Plumbing                                                                              | 50     | 53                              | 39                             |
| 11.       | Multimedia Graphic Design & Cameraman and VFX Editor                                  | 50     | 52                              | 45                             |
| 12.       | Fitter – Mechanical                                                                   | 100    | 101                             | 101                            |
| 13.       | Installation Technician -Computing & Peripherals                                      | 75     | 77                              | 45                             |
| 14.       | Sewing Machine Operator                                                               | 100    | 104                             | 78                             |
|           | TOTAL                                                                                 | 1200   | 1227                            | 902                            |