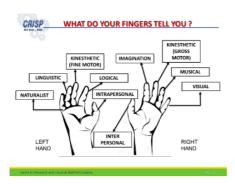

## **DMIT**

- DMIT (Dermatoglyphics Multiple Intelligence Test) technique captures your fingerprints to analyze individual personality by our expert counsellors.
- DMIT Report helps in:

- Knowing your inborn potential, strengths and talent & Choosing the right career path for students.
- Helpful in post-retirement planning for senior citizens, appropriate positioning for adults & extra-curricular plan for kids.
- Placing the right talent at right position for corporates, industries, MNCs